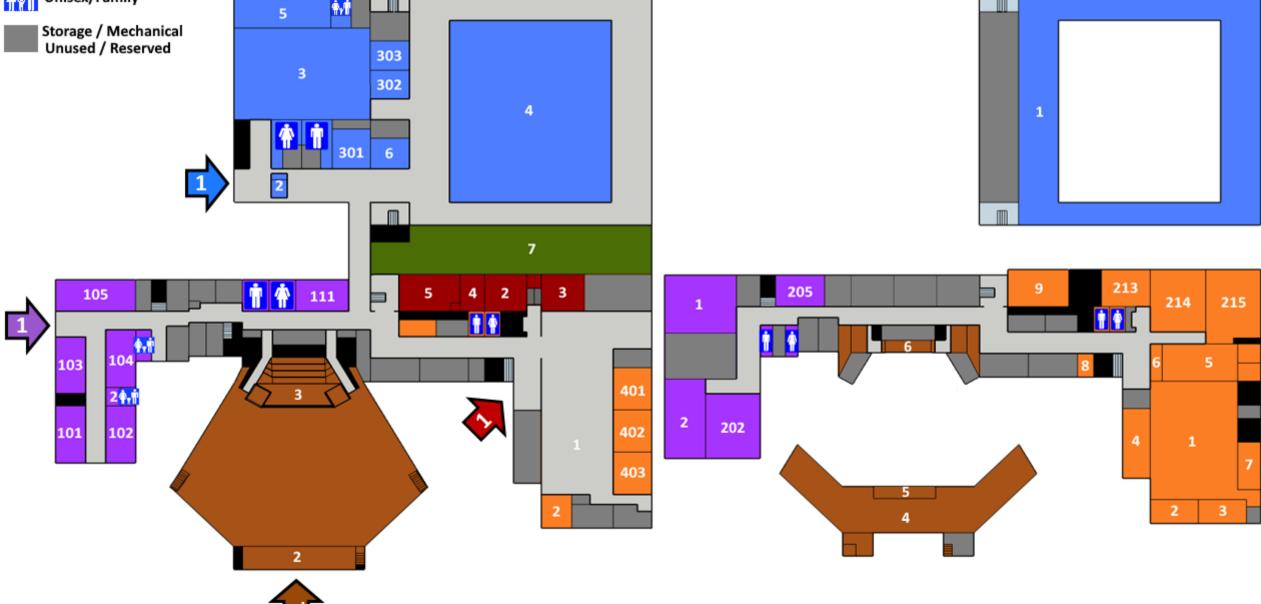

#### The New Life Center - Downstairs

- 1 Welcome Center Entrance
- 2 Welcome Center
- 3 New Life Center
- 4 Gym
- 5 Kitchen
- 6 Music Minister's Office
- 7 Playground

# The New Life Center - Upstairs

- 1 Walking Track
- 👖 Men's
- 🐴 Women's
- 👬 Unisex/Family

### East Wing - Downstairs - Old Fellowship Hall

- 1 Senior Adult Assembly / Choir Practice
- 2 Saints of Joy Meeting Room

### East Wing - Upstairs- Youth Department

- 1 Youth Room
- 2 Minister of Students' Office
- 3 Conference Room
- 4 Kitchen
- 5 Game Rooms
- 6 Study Area
- 7 Video Game Room
- 8 War Room
- 9 Deacons Meeting Room

## Church Office

- 1 Church Office Entrance (Weekdays Only)
- 2 Secretary's Office
- 3 Pastor's Office
- 4 Office
- 5 Conference Room

### 8onctuory

- 1 Sanctuary Entrance
- 2 Vestibule
- 3 Stage

#### Sonctuory - Upstoirs

- 4 Balcony
- 5 Control Booth
- 6 Baptistry

## West Wing - Downstairs - Nursery

- 1 Family Entrance
- 2 Changing Station

# Nursery

- 101 Bed Babies
- 102 Creepers
- 104 Toddlers
- 105 Preschool

# West Wing - Upstairs - Children's Department

- 1 Children's Church
- 2 Bible Drills